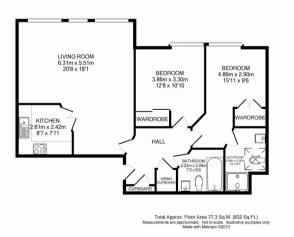

A spacious hall with coats cupboards and airing cupboard leads through double doors to a large sitting/dining room which features glazed double doors into fitted kitchen with a comprehensive range fitted units and integrated appliances. The master bedroom has a fitted double wardrobe and en suite shower room, the second double bedroom enjoys a luxury bathroom which is just across the hall.