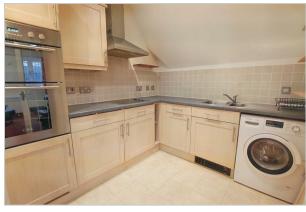

A spacious hall with coats cupboards and airing cupboard leads through double doors to a large sitting/dining room which features glazed double doors into fitted kitchen with a comprehensive range fitted units and integrated appliances. The master bedroom has a fitted double wardrobe and en suite shower room, the second double bedroom enjoys a luxury bathroom which is just across the hall.